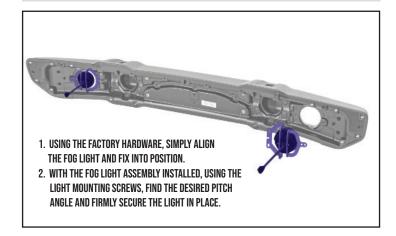

from errors during installation. The manufacturer of this product shall not be held responsible for any user actions taken or not taken during installation. There are many details of the installation that are assumed to be general mechanical knowledge to experienced installers; which are not detailed in these instructions. These installation guidelines are intended to serve as professional recommendations and are not as a step-by-step, fail-safe installation checklist. Selection of an experienced installer is the sole responsibility of the project owner.



# 2018-2022 JEEP JL. JT. STANDARD PLASTIC BUMPER (SPORT. SPORT-S)

#### **ASSEMBLY INSTRUCTIONS**

METRIC ALLEN KEY SET





ACCORDING TO THE DIAGRAM















## LIGHT INSTALLATION INSTRUCTIONS TOOLS NEEDED: PHILIPS SCREWDRIVER



## HARNESS ADAPTER INSTALL - #30546