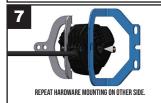

on. These quidelines are provided in good faith to help prevent any issues arising from errors during installation. The manufacturer of this product shall not be held responsible for any user actions taken or not taken during installation. There are many details of the installation that are assumed to be general mechanical knowledge to experienced installers; which are not detailed in these instructions. These installation guidelines are intended to serve as professional recommendations and are not as a step-by-step, fail-safe installation checklist. Selection of an experienced installer is the sole responsibility of the project owner.



# 2018-2022 JEEP JL. JT. STANDARD PLASTIC BUMPER (SPORT. SPORT-S)

#### **ASSEMBLY INSTRUCTIONS**

METRIC ALLEN KEY SET





ACCORDING TO THE DIAGRAM















## LIGHT INSTALLATION INSTRUCTIONS TOOLS NEEDED: PHILIPS SCREWDRIVER



## HARNESS ADAPTER INSTALL - #30546