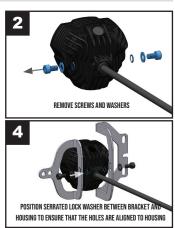

These quidelines are provided in good faith to help prevent any issues arising from errors during installation. The manufacturer of this product shall not be held responsible for any user actions taken or not taken during installation. There are many details of the installation that are assumed to be general mechanical knowledge to experienced installers; which are not detailed in these instructions. These installation guidelines are intended to serve as professional recommendations and are not as a step-by-step, fail-safe installation checklist. Selection of an experienced installer is the sole responsibility of the project owner.



# 2018-2022 JEEP JL. JT. STANDARD PLASTIC BUMPER (SPORT. SPORT-S)

#### **ASSEMBLY INSTRUCTIONS**

METRIC ALLEN KEY SET





ACCORDING TO THE DIAGRAM















## LIGHT INSTALLATION INSTRUCTIONS TOOLS NEEDED: PHILIPS SCREWDRIVER



## HARNESS ADAPTER INSTALL - #30546