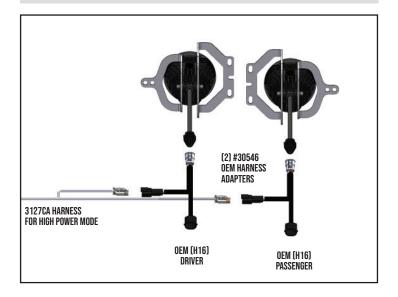

anufacturer of this product shall not be held responsible for any user actions taken or not taken during installation. There are many details of the installation that are assumed to be general mechanical knowledge to experienced installers; which are not detailed in these instructions. These installation guidelines are intended to serve as professional recommendations and are not as a step-by-step, fail-safe installation checklist. Selection of an experienced installer is the sole responsibility of the project owner.



# 2018-2022 JEEP JL. JT. STANDARD PLASTIC BUMPER (SPORT. SPORT-S)

#### **ASSEMBLY INSTRUCTIONS**

METRIC ALLEN KEY SET





ACCORDING TO THE DIAGRAM















## LIGHT INSTALLATION INSTRUCTIONS TOOLS NEEDED: PHILIPS SCREWDRIVER



## HARNESS ADAPTER INSTALL - #30546