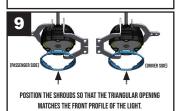

. These quidelines are provided in good faith to help prevent any issues arising from errors during installation. The manufacturer of this product shall not be held responsible for any user actions taken or not taken during installation. There are many details of the installation that are assumed to be general mechanical knowledge to experienced installers; which are not detailed in these instructions. These installation guidelines are intended to serve as professional recommendations and are not as a step-by-step, fail-safe installation checklist. Selection of an experienced installer is the sole responsibility of the project owner.



# 2018-2022 JEEP JL. JT. STANDARD PLASTIC BUMPER (SPORT. SPORT-S)

#### **ASSEMBLY INSTRUCTIONS**

METRIC ALLEN KEY SET





ACCORDING TO THE DIAGRAM















## LIGHT INSTALLATION INSTRUCTIONS TOOLS NEEDED: PHILIPS SCREWDRIVER



## HARNESS ADAPTER INSTALL - #30546