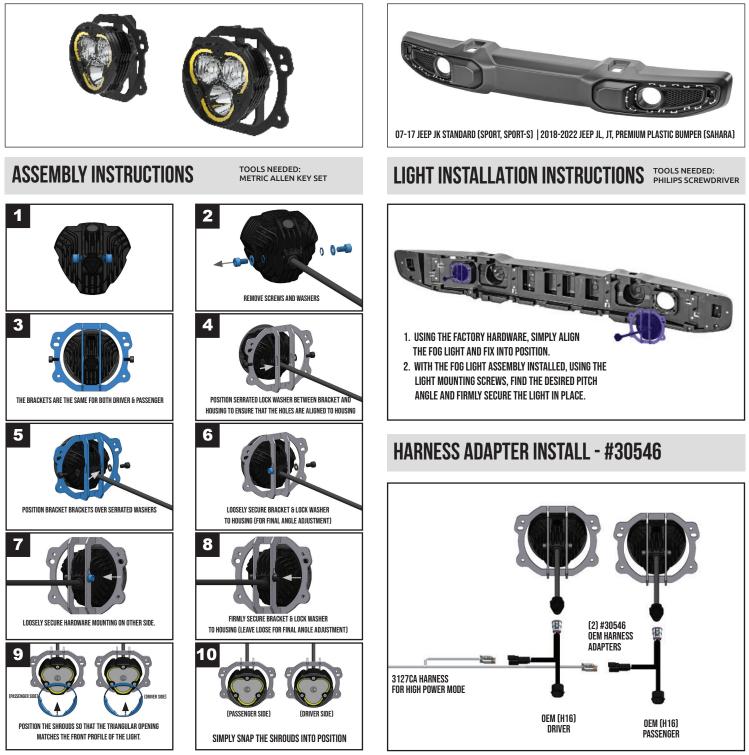

## FLEX ERA 3 FOG LIGHT MOUNT 07-17 JEEP JK WRANGLER | 18-22 JEEP JL JT FOR OEM PREMIUM BUMPER - #7472, #97146

## **INSTALLATION INSTRUCTIONS**

**IMPORTANT:** Please read all instructions before beginning installation. These guidelines are provided in good faith to help prevent any issues arising from errors during installation. The manufacturer of this product shall not be held responsible for any user actions taken or not taken during installation. There are many details of the installation that are assumed to be general mechanical knowledge to experienced installers; which are not detailed in these instructions. These installation guidelines are intended to serve as professional recommendations and are not as a step-by-step, fail-safe installation checklist. Selection of an experienced installer is the sole responsibility of the project owner.